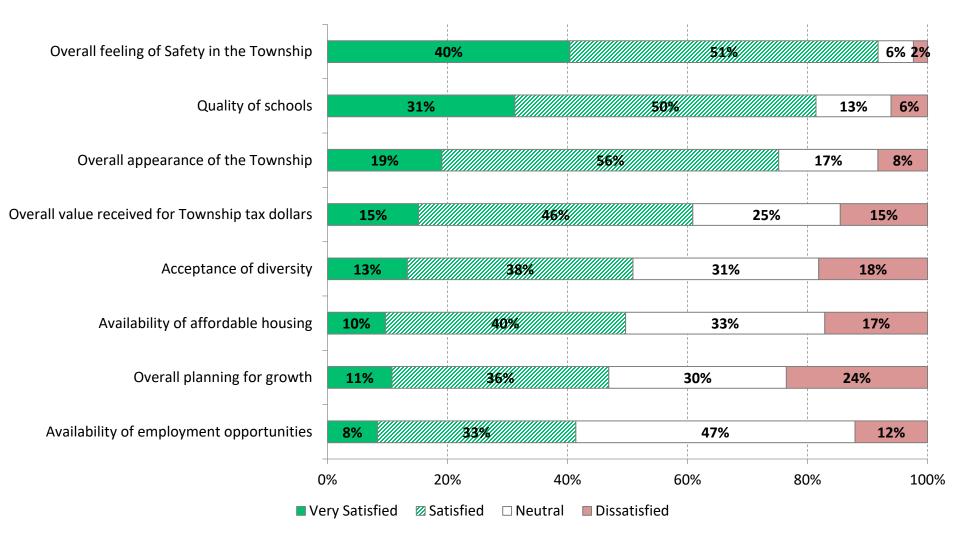

### Overall Ratings for Orion Township

by percentage of respondents (excluding <u>"don't know/not applicable"</u>)