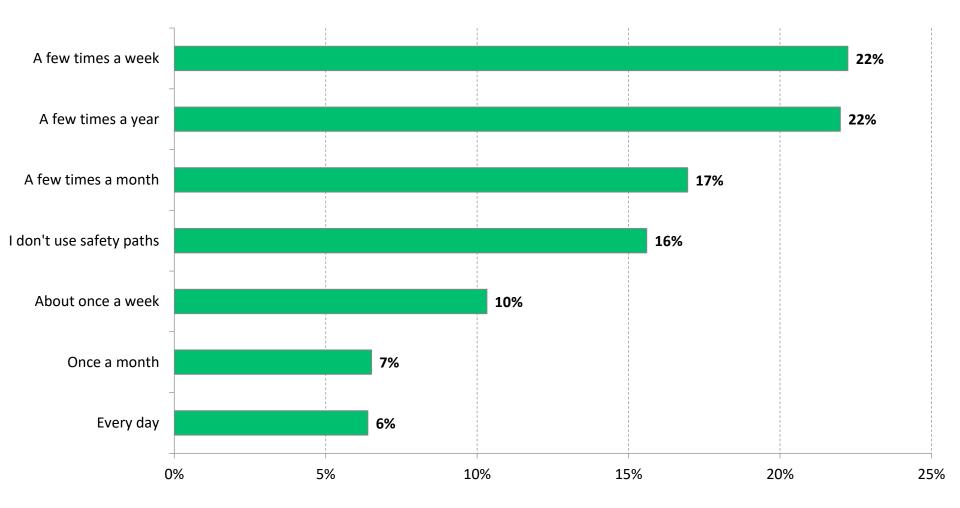

19%  48%    19%  259    10%  20%  30%    40%  50%  60%  70%  80 | 26%                 |

# Parks & Recreation Services That Should Receive the Most Emphasis from Township Leaders Over the Next Two Years

by percentage of respondents who selected the item as one of their top two choices



### How Often do You Use the Parks in Orion Township?

by percentage of respondents (excluding <u>"unsure"</u>)



### Which Parks in Orion Township Have You Visited in the Past Year?

by percentage of respondents (excluding "1 don't use the parks" and "other") (multiple selections could be made)



Are you aware that Camp Agawam offers Beach Access, Hiking Trails, a Playground, Disc Golf Course, Building Rentals, Camping, & the Fire Bowl for Special Events?



### How Often do You Use Safety Paths?



### What is Your Preferred Way of Using Safety Paths?

by percentage of respondents (excluding <u>"other")</u>



### What is Your Primary Reason for Using Orion Township Safety Paths?

by percentage of respondents (excluding "I don't use safety paths")



### What Additional Amenities Would You Like to See on the Paths?

by percentage of respondents (multiple selections could be made)



Have You Participated in a Program or Event Held by the Parks & Recreation Department?



#### Have You Participated in any Senior Programs?



## Township Services Water/Sewer & Sanitation Services



### Satisfaction with <u>Water, Wastewater, Waterways</u>,

### & Sanitation Services

by percentage of respondents (excluding <u>"unsure"</u>)



# Is it clear what items are and are not accepted for cur