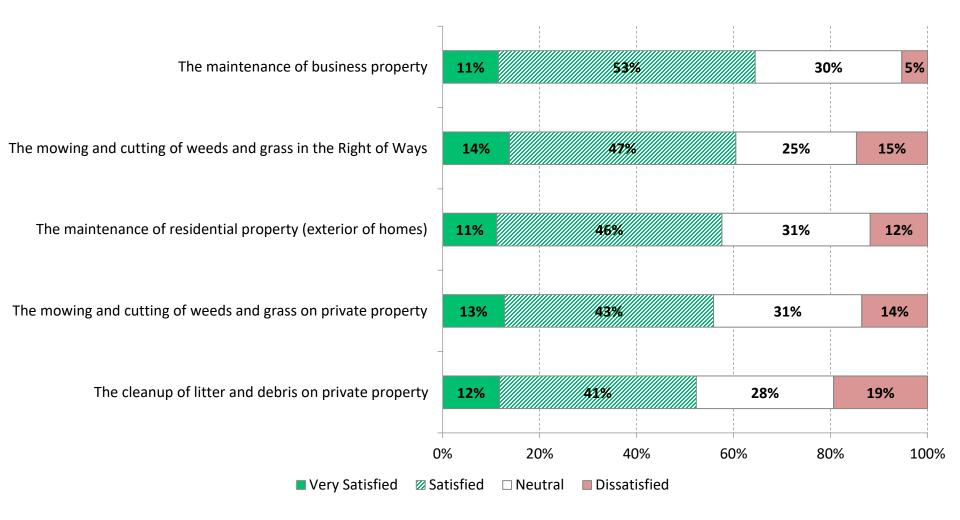

### Satisfaction with Codes and Ordinances Related to Appearance

by percentage of respondents (excluding <u>"don't know/not applicable"</u>)