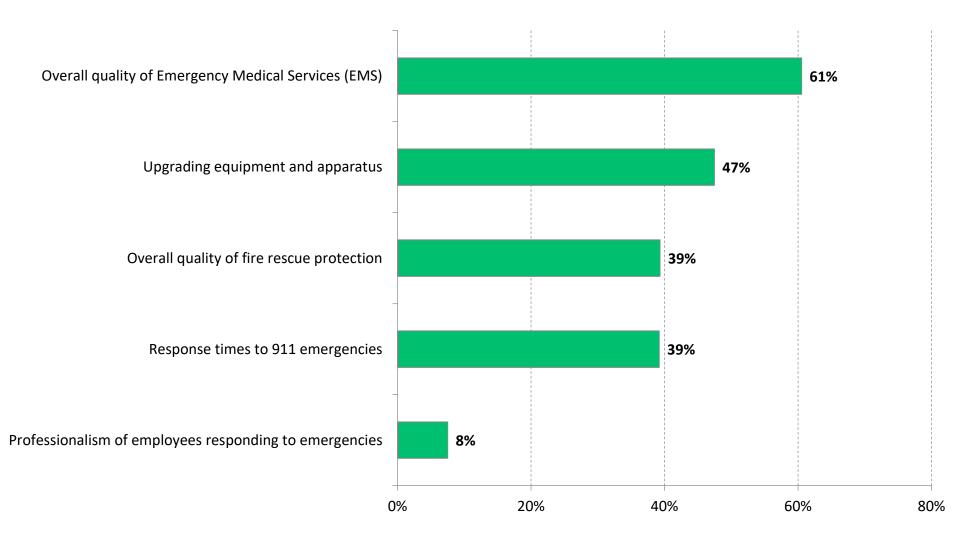

### <u>Fire and Emergency Medical Services</u> That Should Receive the Most Emphasis from Township Leaders Over the Next Two Years

by percentage of respondents who selected the item as one of their top two choices