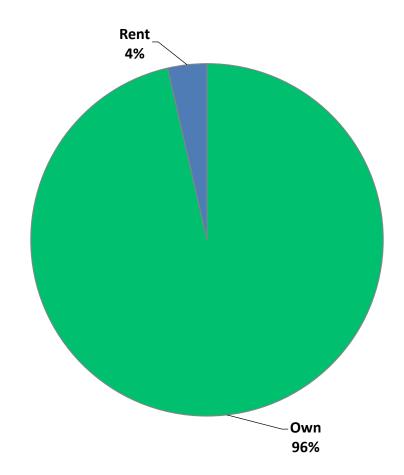

## Which of the following are your primary sources of information about Township issues, services, programming, & events?

by percentage of respondents (multiple selections could be made)



### Satisfaction with the Township's Website, www.oriontownship.org



How Would You Rate the Quality of the Orion Living Magazine?





### Resident T.V. Subscriptions



### Are you aware there is a community T.V. station in Orion Township; Orion Neighborhood Television (ONTV)?



# How often do you watch Orion Neighborhood Television (ONTV) programming per month?



# Do you watch Orion Township Board/Commission Meetings via ONTV?



## Demographics





Age

say



### What is your current, primary place of employment?



### Where do you work?



### Do you own or rent your current residence?



# Is your residence in Orion Township your primary or secondary residence?



### How many years have you lived in Orion Township?



### In what type of residence do you currently live?