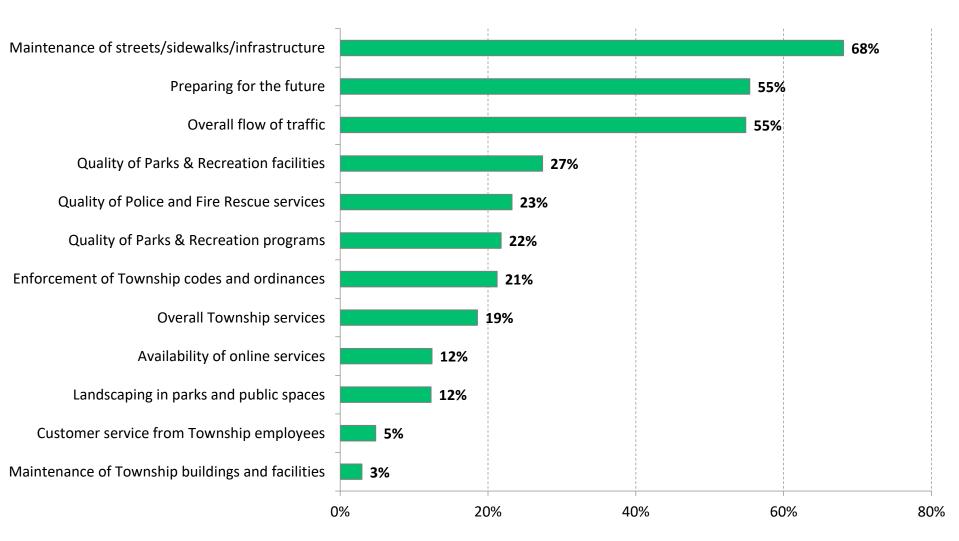

### Overall Satisfaction with Township Services

by percentage of respondents (excluding <u>"don't know/not applicable"</u>)

Quality of Police and Fire Rescue services Quality of Parks & Recreation programs/facilities Landscaping in parks and public spaces Quality of customer service from Township employees Quality of Township services Maintenance of Township buildings and facilities Effectiveness of communication with the community Overall availability of online services Enforcement of Township codes and ordinances Maintenance of streets/sidewalks/ infrastructure How well the Township is preparing for the future Overall flow of traffic