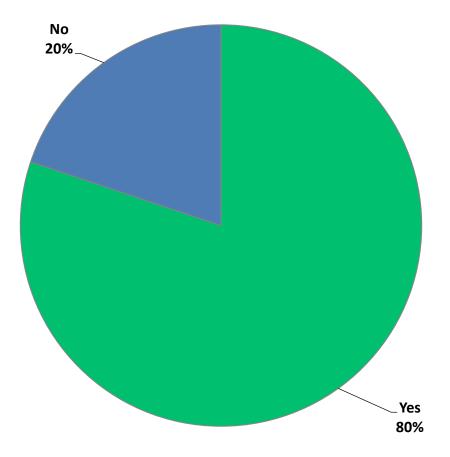

### Are you aware there is a community T.V. station in Orion Township; Orion Neighborhood Television (ONTV)?