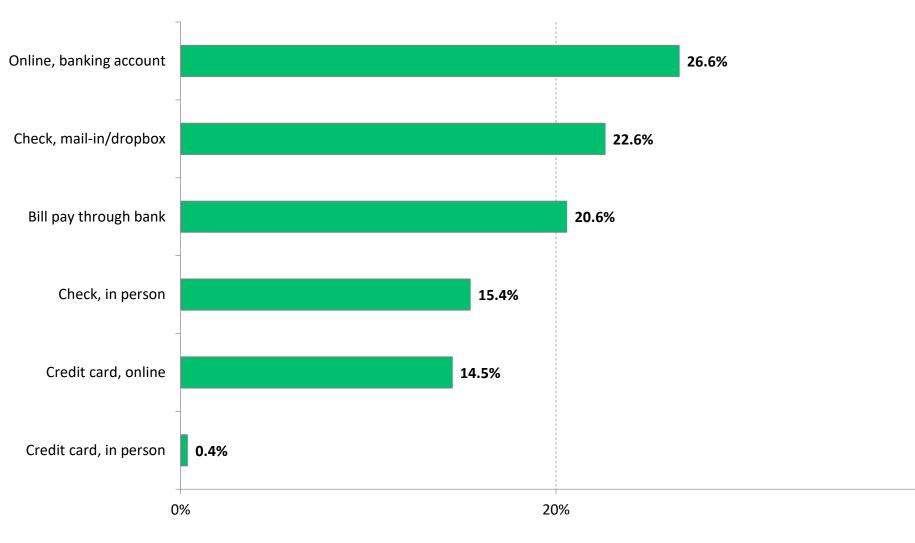

## What is Your Preferred Choice for Paying Taxes and Other Fees (including Water Bills)?