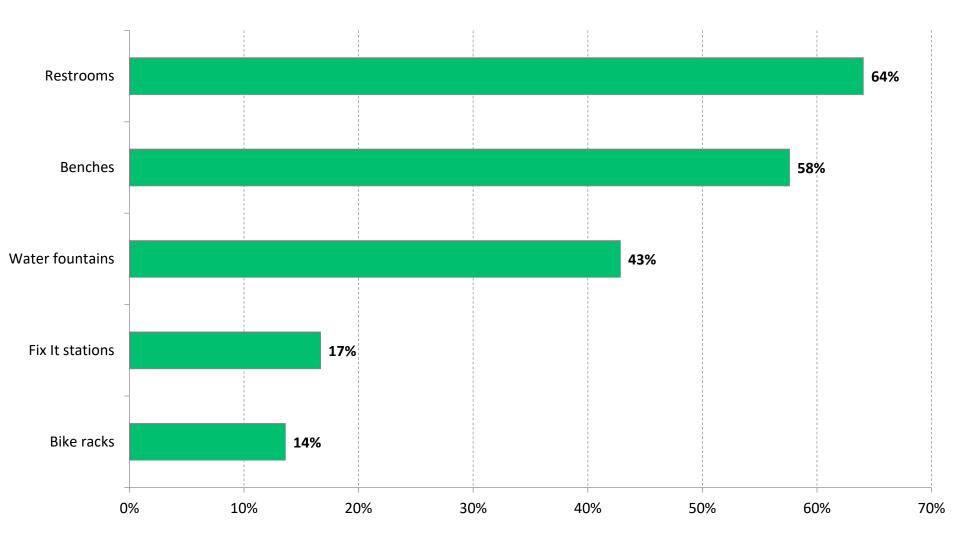

### What Additional Amenities Would You Like to See on the Paths?

by percentage of respondents (multiple selections could be made)

Have You Participated in a Program or Event Held by the Parks & Recreation Department?