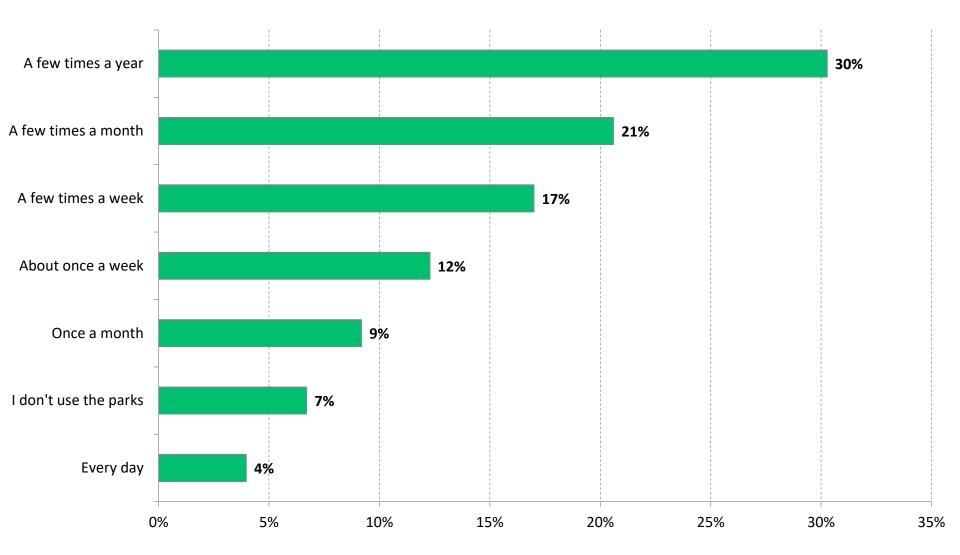

### How Often do You Use the Parks in Orion Township?

by percentage of respondents (excluding <u>"unsure"</u>)