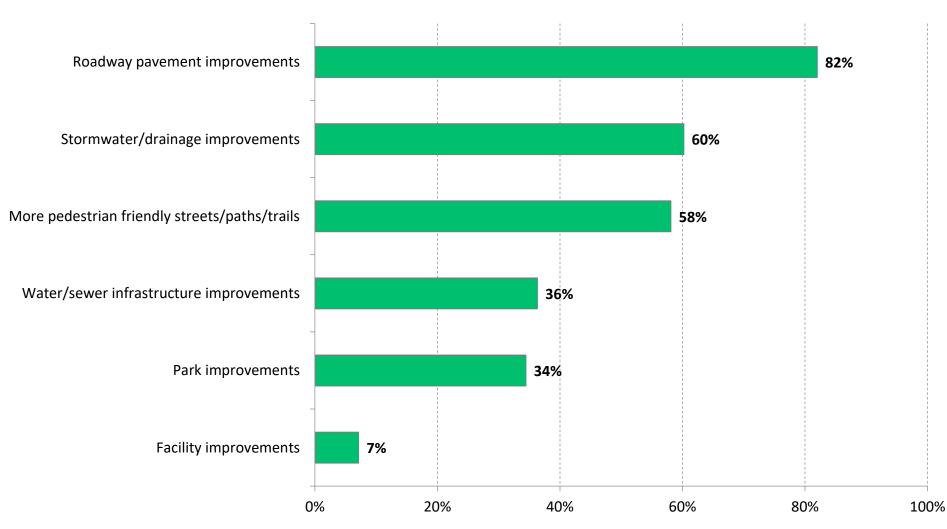

# Of the following Capital Improvement projects, which THREE would you select as the MOST important?

by percentage of respondents who selected the item as one of their top three choices

Township Services Clerk, Treasurer, Supervisor