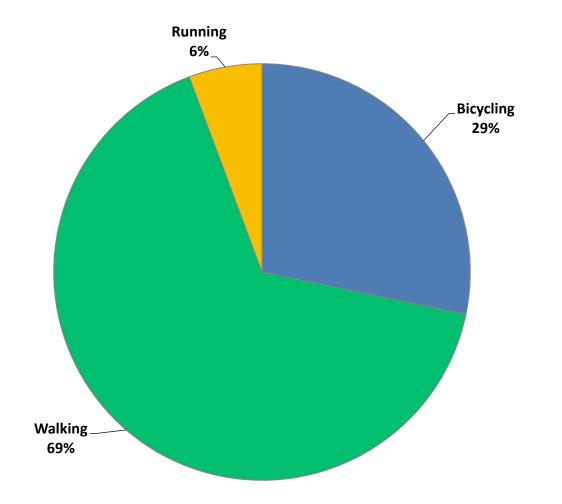

### What is Your Preferred Way of Using Safety Paths?

by percentage of respondents (excluding <u>"other")</u>