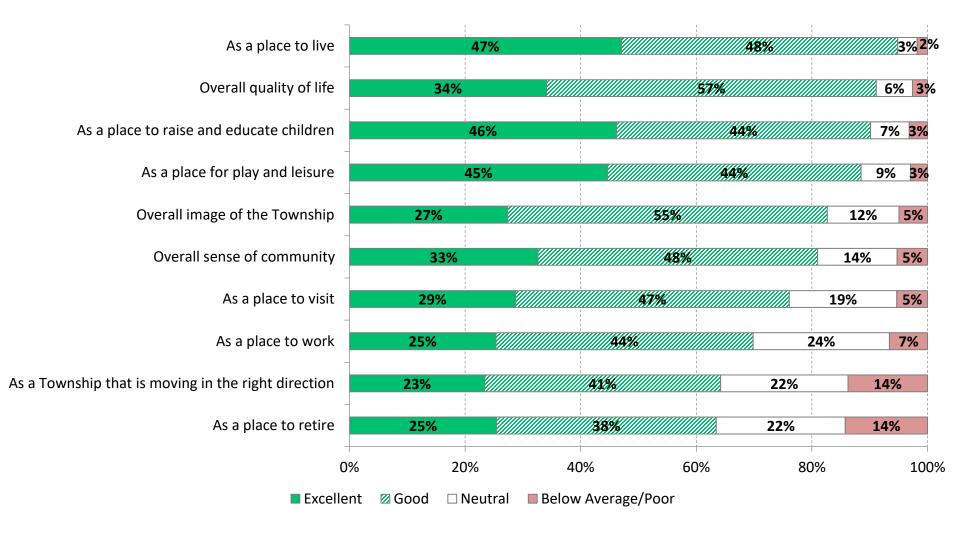

### Overall Ratings for Orion Township

by percentage of respondents (excluding <u>"don't know/not applicable"</u>)