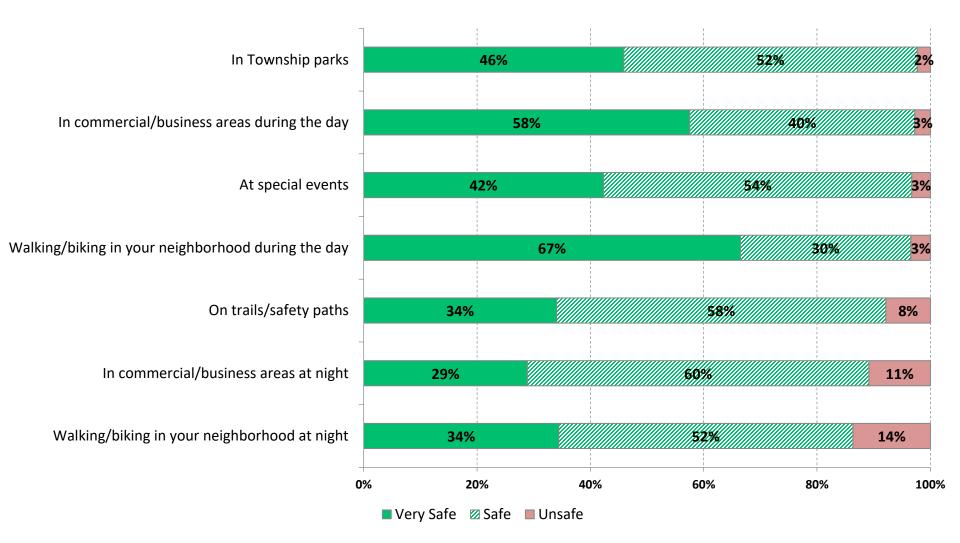

### Perceptions of Safety in Orion Township

by percentage of respondents (excluding <u>"unsure"</u>)