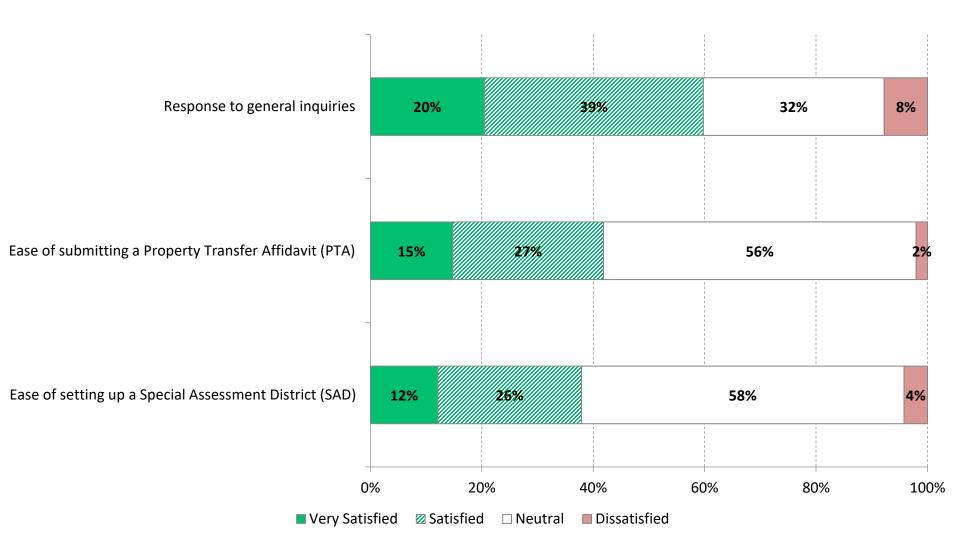

### Satisfaction with Clerk & Treasurer Office Services

by percentage of respondents (excluding <u>"unsure/not applicable"</u>)

### Satisfaction with <u>Supervisor Office Services</u>

by percentage of respondents (excluding <u>"unsure/not applicable"</u>)