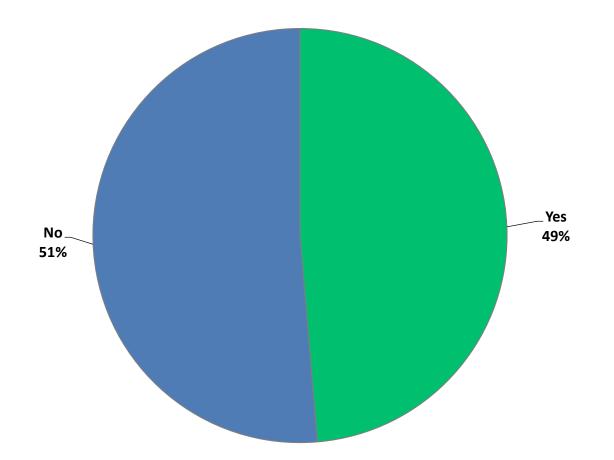

### Are you aware there is a community T.V. station in Orion Township; Orion Neighborhood Television (ONTV)?