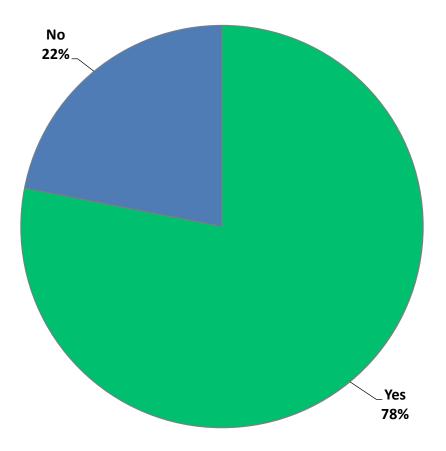

# Is it clear what items are and are not accepted for curbside recycling?

Do you ever take advantage of the NoHaz Days in Oakland County for disposal of household hazardous waste?