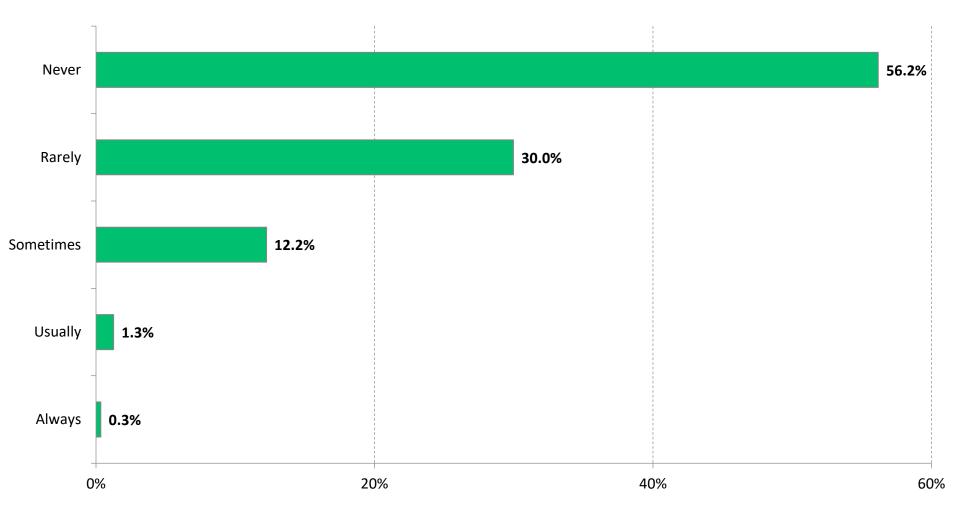

# How often do you watch Orion Neighborhood Television (ONTV) programming per month?