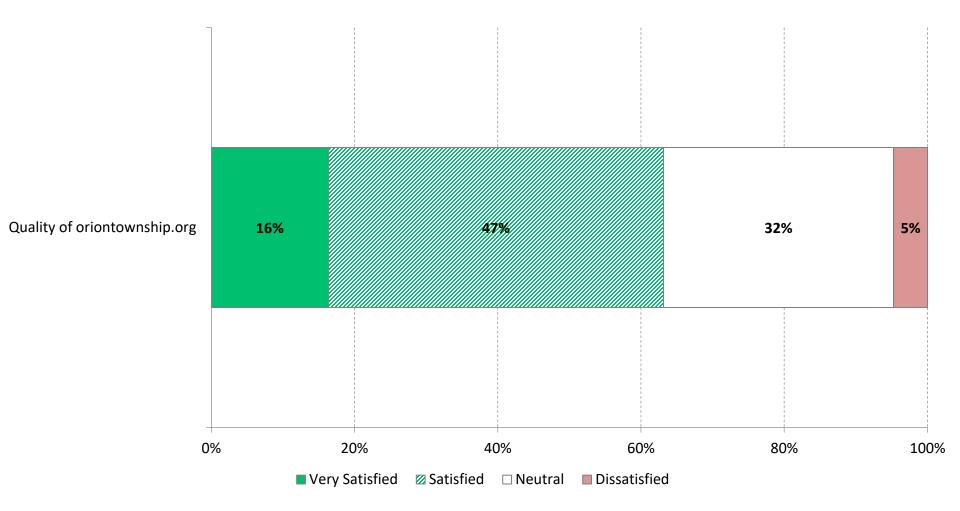

### Satisfaction with the Township's Website, www.oriontownship.org

How Would You Rate the Quality of the Orion Living Magazine?