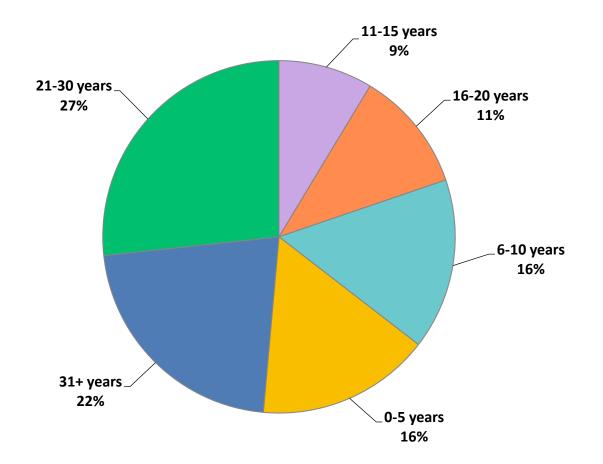

ntage of respondents (multiple selections could be made)



### Satisfaction with the Township's Website, www.oriontownship.org



How Would You Rate the Quality of the Orion Living Magazine?





### Resident T.V. Subscriptions



### Are you aware there is a community T.V. station in Orion Township; Orion Neighborhood Television (ONTV)?



# How often do you watch Orion Neighborhood Television (ONTV) programming per month?



# Do you watch Orion Township Board/Commission Meetings via ONTV?



## Demographics





Age

say



### What is your current, primary place of employment?



### Where do you work?



### Do you own or rent your current residence?



# Is your residence in Orion Township your primary or secondary residence?



### How many years have you lived in Orion Township?



### In what type of residence do you currently live?