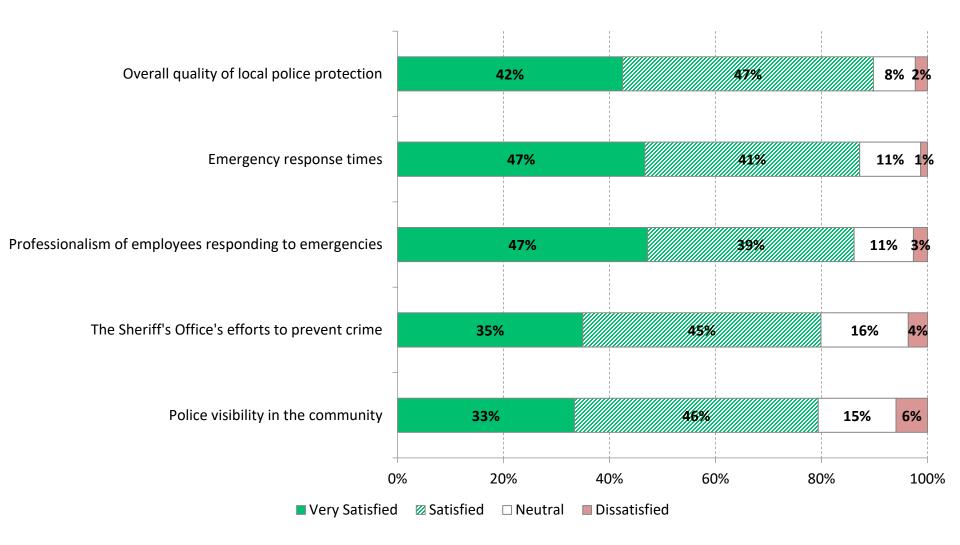

### Satisfaction with Police

by percentage of respondents (excluding <u>"don't know/not applicable"</u>)