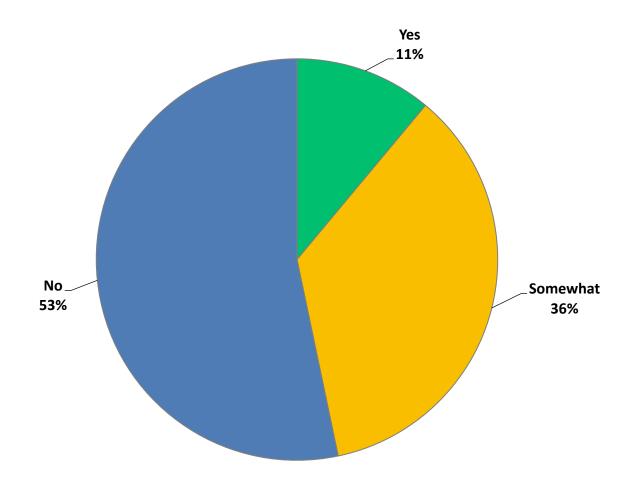

# Are you satisfied with the current selection of Recyclebank Rewards?

Township Services Customer Service