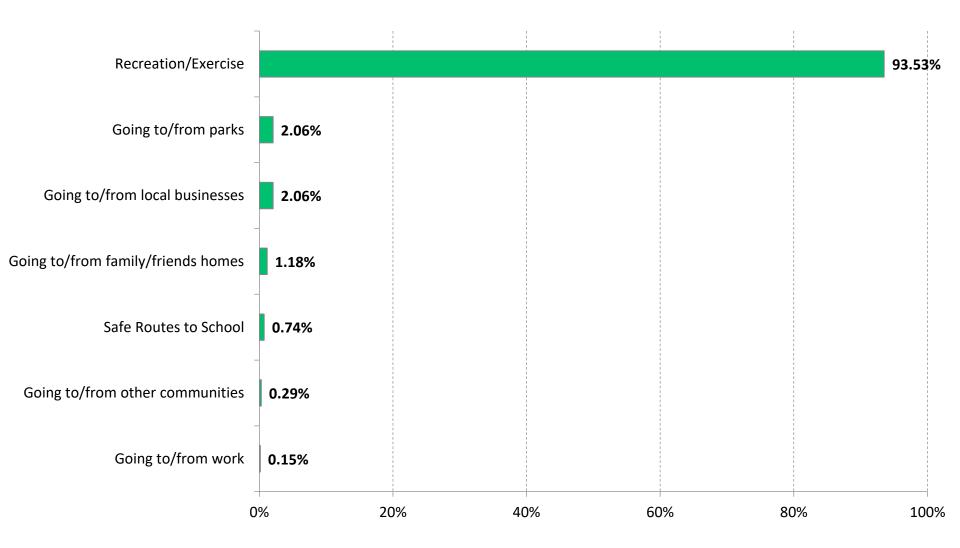

### What is Your Primary Reason for Using Orion Township Safety Paths?

by percentage of respondents (excluding "I don't use safety paths")