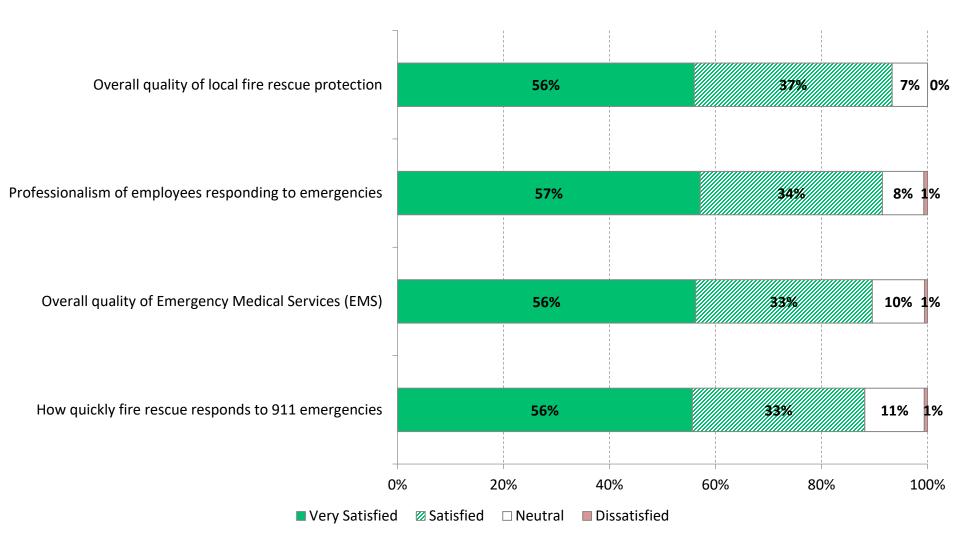

### Satisfaction with Fire and Emergency Medical Services

by percentage of respondents (excluding <u>"don't know/not applicable"</u>)

Are you aware that the Orion Township Fire Department transitioned from Basic Life Support to Advanced Life Support (ALS) services in June 2021?