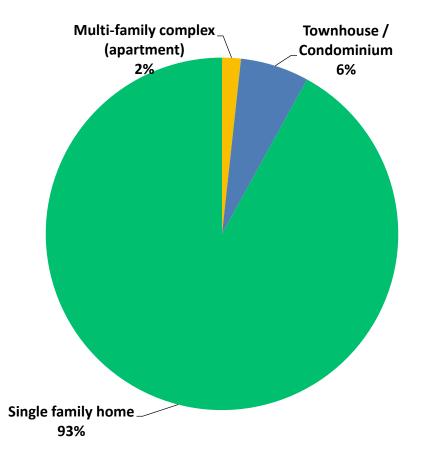

### Satisfaction with the Township's Website, www.oriontownship.org



How Would You Rate the Quality of the Orion Living Magazine?





### Resident T.V. Subscriptions



### Are you aware there is a community T.V. station in Orion Township; Orion Neighborhood Television (ONTV)?



# How often do you watch Orion Neighborhood Television (ONTV) programming per month?



# Do you watch Orion Township Board/Commission Meetings via ONTV?



## Demographics





Age

say



### What is your current, primary place of employment?



### Where do you work?



### Do you own or rent your current residence?



# Is your residence in Orion Township your primary or secondary residence?



### How many years have you lived in Orion Township?



### In what type of residence do you currently live?