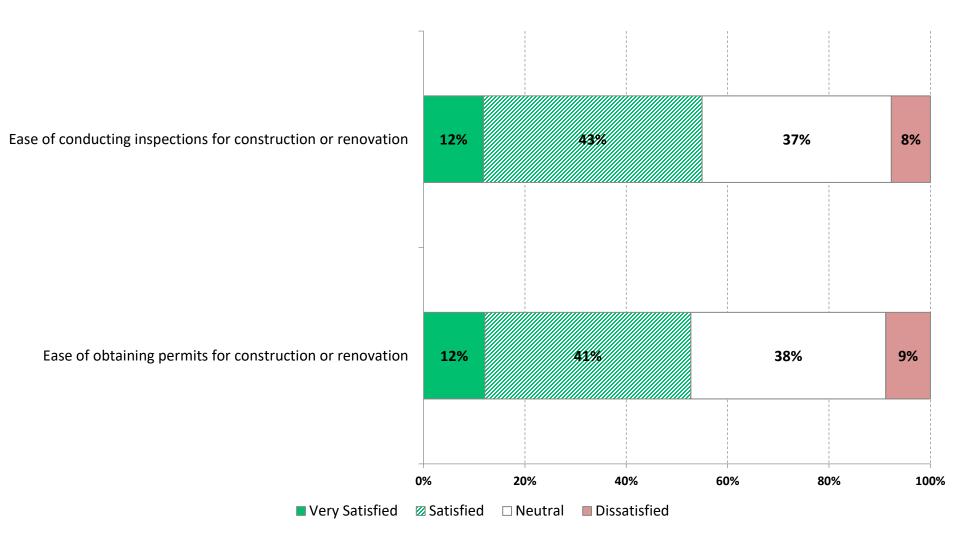

### Satisfaction with **Building Services**

by percentage of respondents (excluding <u>"don't know/not applicable"</u>)