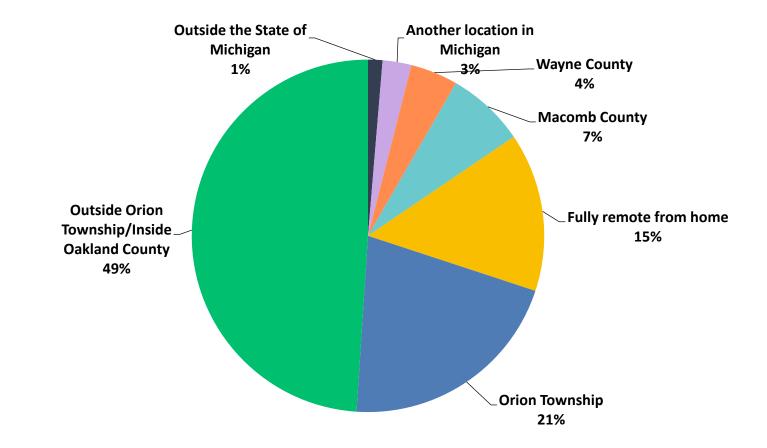

entage of respondents (excluding <u>"unsure"</u>)



## Which of the following are your primary sources of information about Township issues, services, programming, & events?

by percentage of respondents (multiple selections could be made)



### Satisfaction with the Township's Website, www.oriontownship.org



How Would You Rate the Quality of the Orion Living Magazine?





### Resident T.V. Subscriptions



### Are you aware there is a community T.V. station in Orion Township; Orion Neighborhood Television (ONTV)?



# How often do you watch Orion Neighborhood Television (ONTV) programming per month?



# Do you watch Orion Township Board/Commission Meetings via ONTV?



## Demographics





Age

say



### What is your current, primary place of employment?



### Where do you work?



### Do you own or rent your current residence?



# Is your residence in Orion Township your primary or secondary residence?



### How many years have you lived in Orion Township?



### In what type of residence do you currently live?