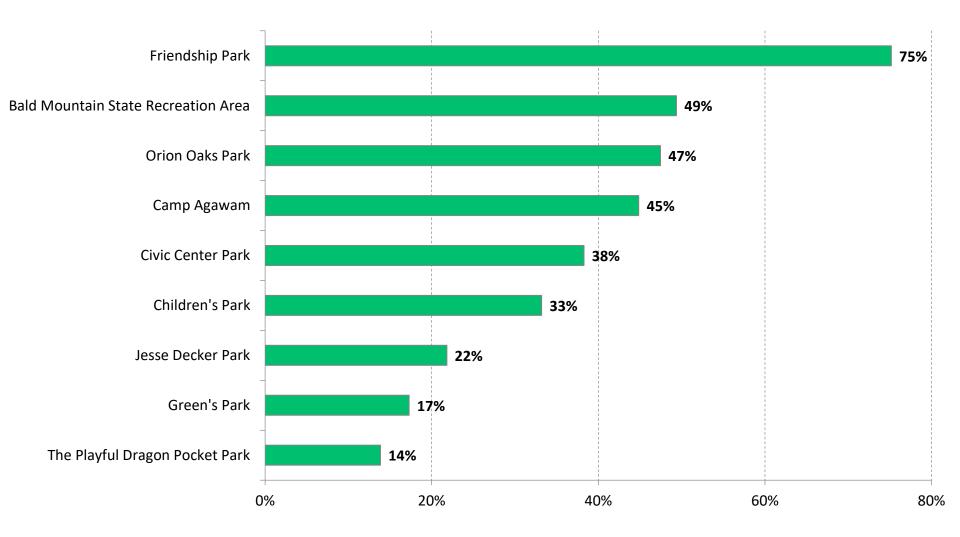

### Which Parks in Orion Township Have You Visited in the Past Year?

by percentage of respondents (excluding "1 don't use the parks" and "other") (multiple selections could be made)

Are you aware that Camp Agawam offers Beach Access, Hiking Trails, a Playground, Disc Golf Course, Building Rentals, Camping, & the Fire Bowl for Special Events?