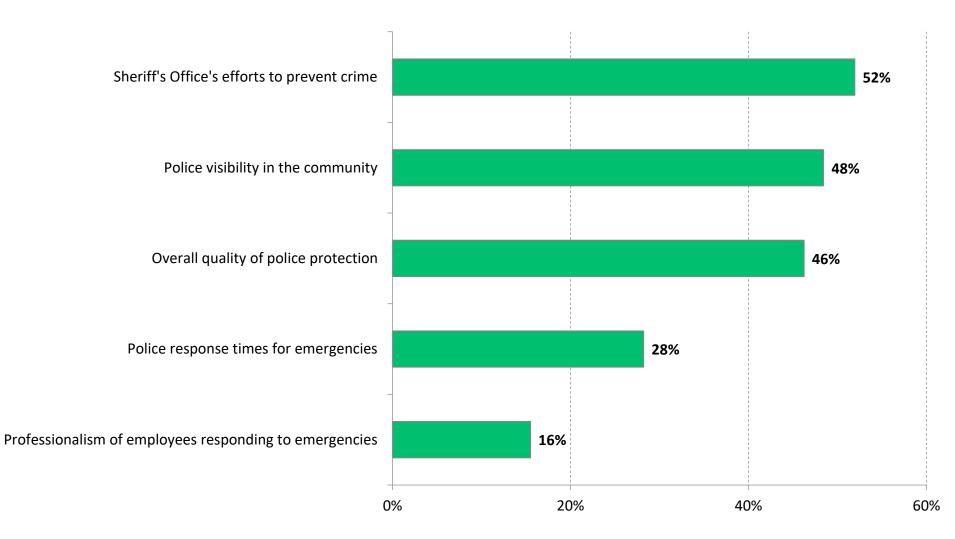

#### <u>Police Services</u> That Should Receive the Most Emphasis from Township Leaders Over the Next Two Years

by percentage of respondents who selected the item as one of their top two choices