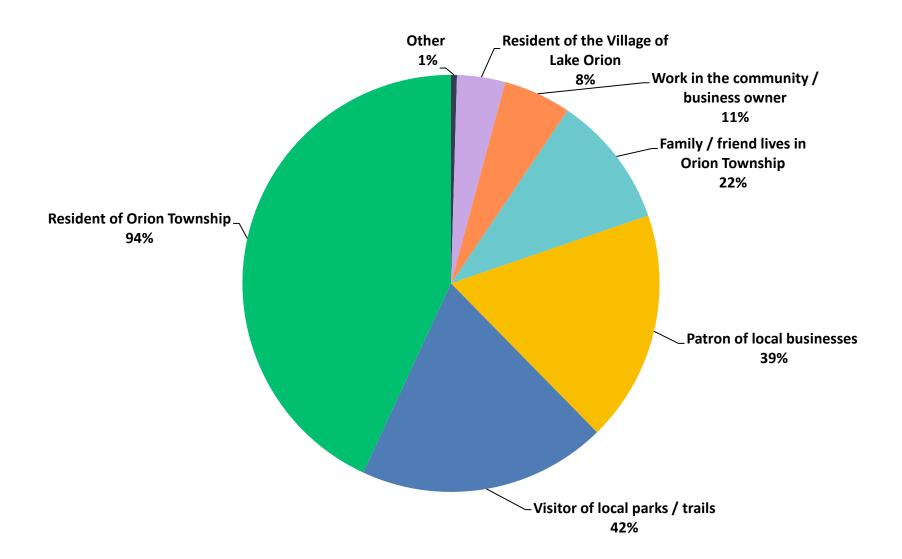

### What is Your Relationship to Orion Township?

by percentage of respondents (multiple selections could be made)