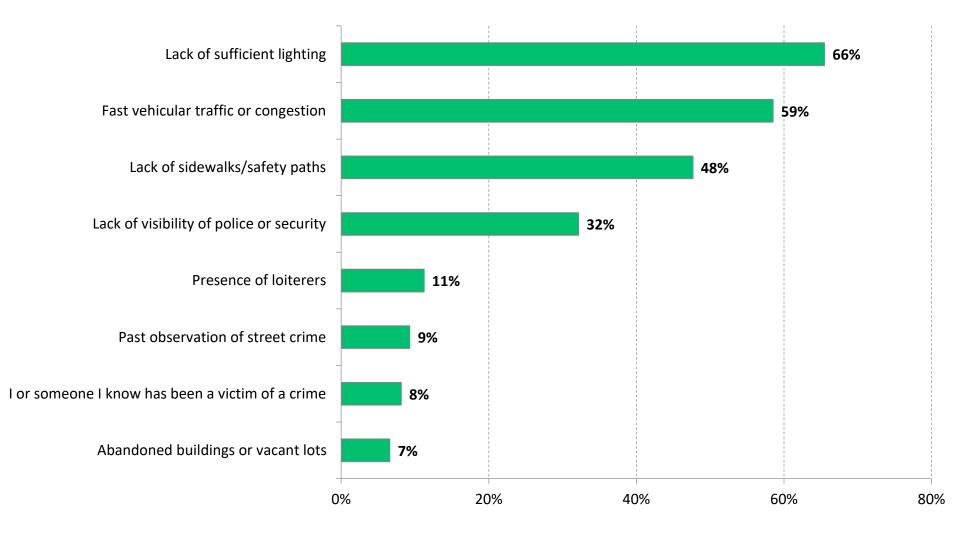

### If you said you feel unsafe in any area, why do you feel unsafe?

by percentage of respondents who indicated they felt "unsafe" or "very unsafe" in any area (multiple selections could be made)