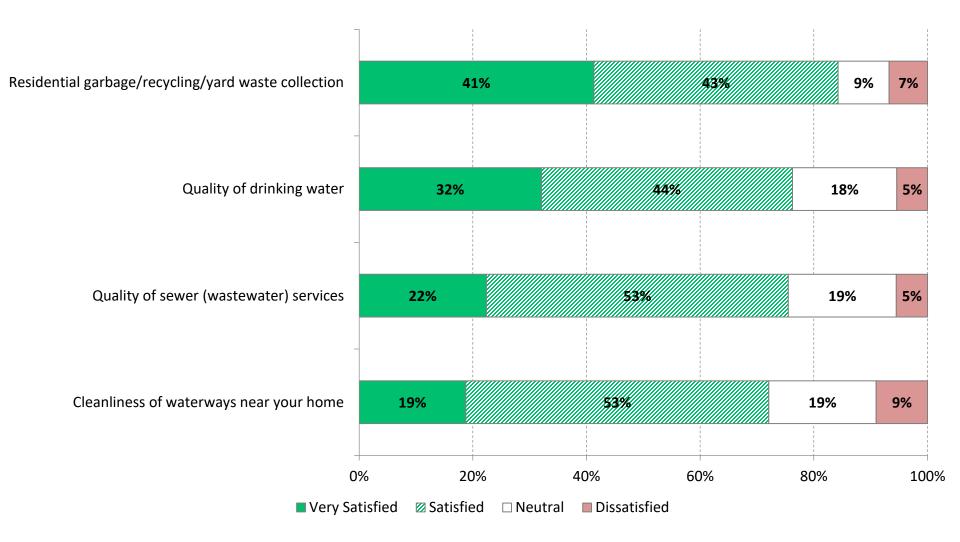

### Satisfaction with <u>Water, Wastewater, Waterways</u>,

### & Sanitation Services

by percentage of respondents (excluding <u>"unsure"</u>)