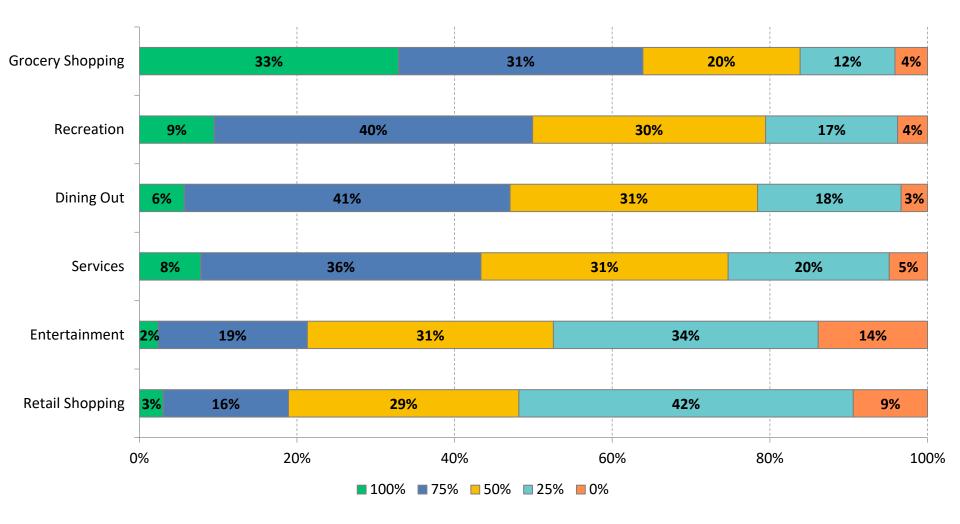

### Percentage of Time Residents Spend on Commercial Activities in Orion Township