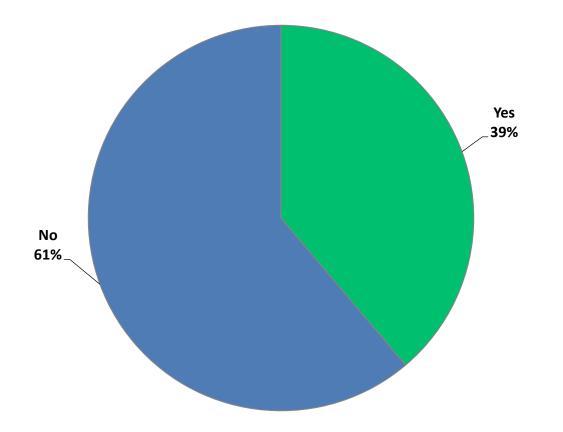

### Satisfaction with Fire and Emergency Medical Services

by percentage of respondents (excluding <u>"don't know/not applicable"</u>)

Are you aware that the Orion Township Fire Department transitioned from Basic Life Support to Advanced Life Support (ALS) services in June 2021?