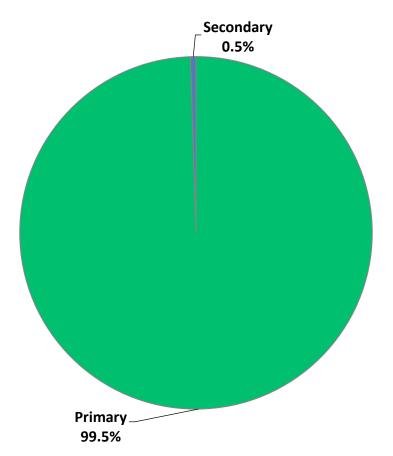

nship issues, services, programming, & events?

by percentage of respondents (multiple selections could be made)



### Satisfaction with the Township's Website, www.oriontownship.org



How Would You Rate the Quality of the Orion Living Magazine?





### Resident T.V. Subscriptions



### Are you aware there is a community T.V. station in Orion Township; Orion Neighborhood Television (ONTV)?



# How often do you watch Orion Neighborhood Television (ONTV) programming per month?



# Do you watch Orion Township Board/Commission Meetings via ONTV?



## Demographics





Age

say



### What is your current, primary place of employment?



### Where do you work?



### Do you own or rent your current residence?



# Is your residence in Orion Township your primary or secondary residence?



### How many years have you lived in Orion Township?



### In what type of residence do you currently live?