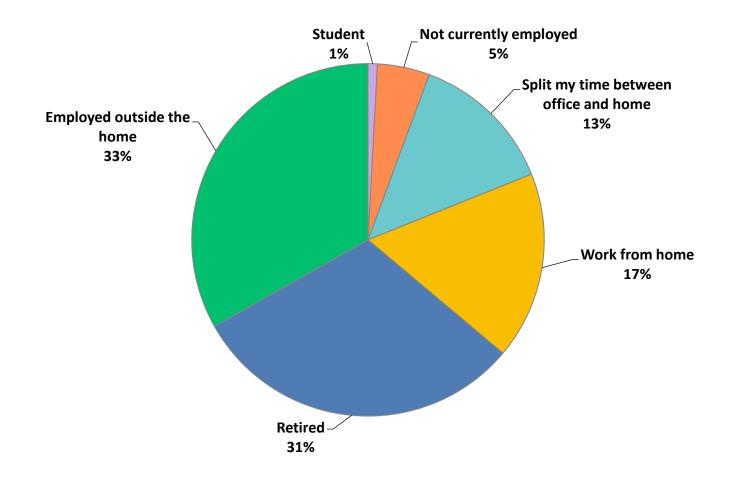

cation & Outreach

by percentage of respondents (excluding <u>"unsure"</u>)



## Which of the following are your primary sources of information about Township issues, services, programming, & events?

by percentage of respondents (multiple selections could be made)



### Satisfaction with the Township's Website, www.oriontownship.org



How Would You Rate the Quality of the Orion Living Magazine?





### Resident T.V. Subscriptions



### Are you aware there is a community T.V. station in Orion Township; Orion Neighborhood Television (ONTV)?



# How often do you watch Orion Neighborhood Television (ONTV) programming per month?



# Do you watch Orion Township Board/Commission Meetings via ONTV?



## Demographics





Age

say



### What is your current, primary place of employment?



### Where do you work?



### Do you own or rent your current residence?



# Is your residence in Orion Township your primary or secondary residence?



### How many years have you lived in Orion Township?



### In what type of residence do you currently live?