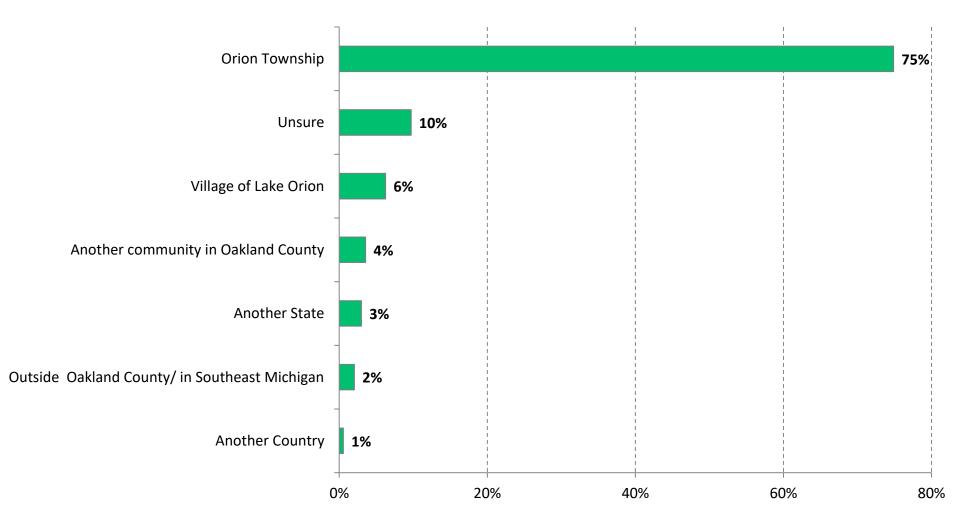

## Orion Township Community Survey

2021



## Living in Orion Township



### Overall Ratings for Orion Township

by percentage of respondents (excluding <u>"don't know/not applicable"</u>)



### What is Your Relationship to Orion Township?

by percentage of respondents (multiple selections could be made)



### Why Did You Choose to Live in Orion Township?

by percentage of respondents (multiple selections could be made)



### Where do You Plan to be Living in the Next 2-5 Years?



### Do You Have School-Aged Children (K-12) Living at Home?



What type(s) of school do they attends?



How important of a factor was the Lake Orion School District in your home buying decision?



### Percentage of Time Residents Spend on Commercial Activities in Orion Township



### Commercial Businesses That Residents Would Like to See More of in Orion Township

by percentage of respondents who selected the item as one of their top two choices



# Satisfaction With Items That Influence the Perception Residents Have of the Township

by percentage of respondents (excluding <u>"don't know/not applicable"</u>)



## Township Services



### Overall Satisfaction with Township Services

by percentage of respondents (excluding <u>"don't know/not applicable"</u>)

Quality of Police and Fi