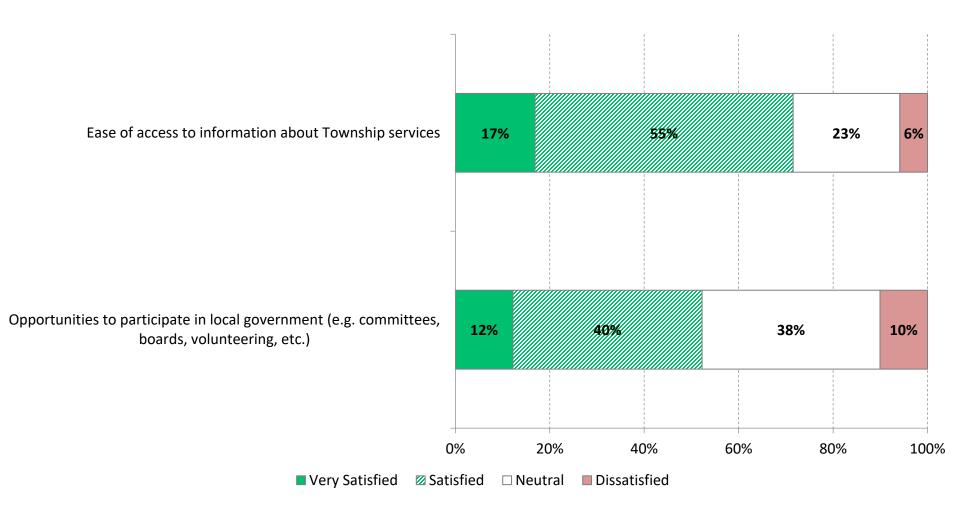

### Satisfaction with Public Communication & Outreach

by percentage of respondents (excluding <u>"unsure"</u>)