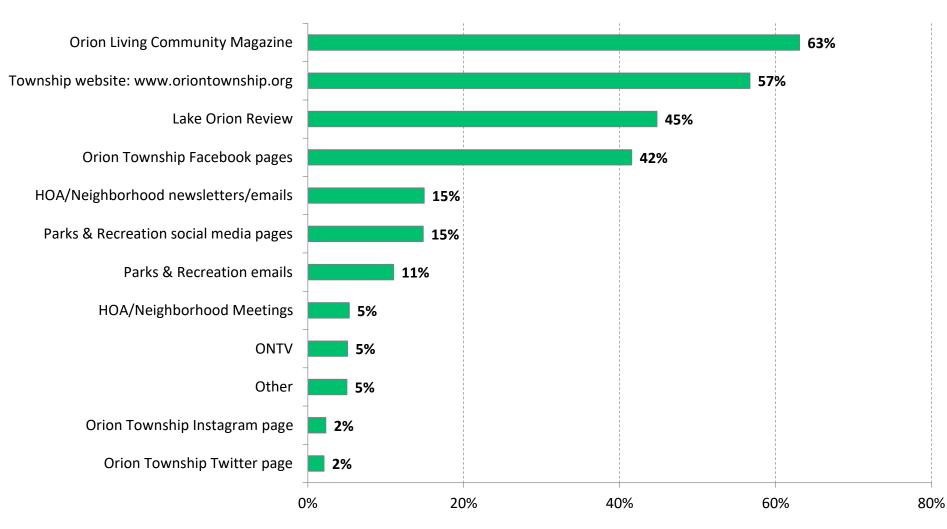

## Which of the following are your primary sources of information about Township issues, services, programming, & events?

by percentage of respondents (multiple selections could be made)