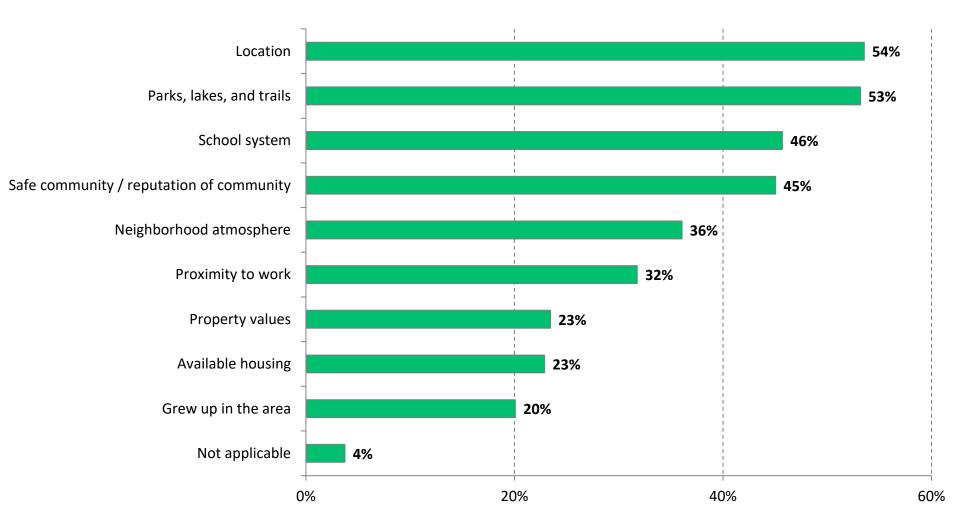

### Why Did You Choose to Live in Orion Township?

by percentage of respondents (multiple selections could be made)