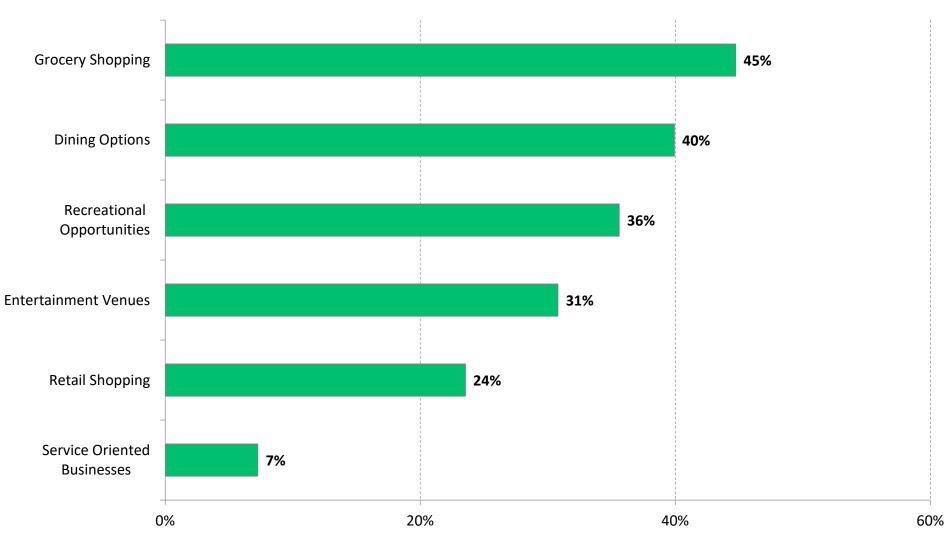

### Commercial Businesses That Residents Would Like to See More of in Orion Township

by percentage of respondents who selected the item as one of their top two choices