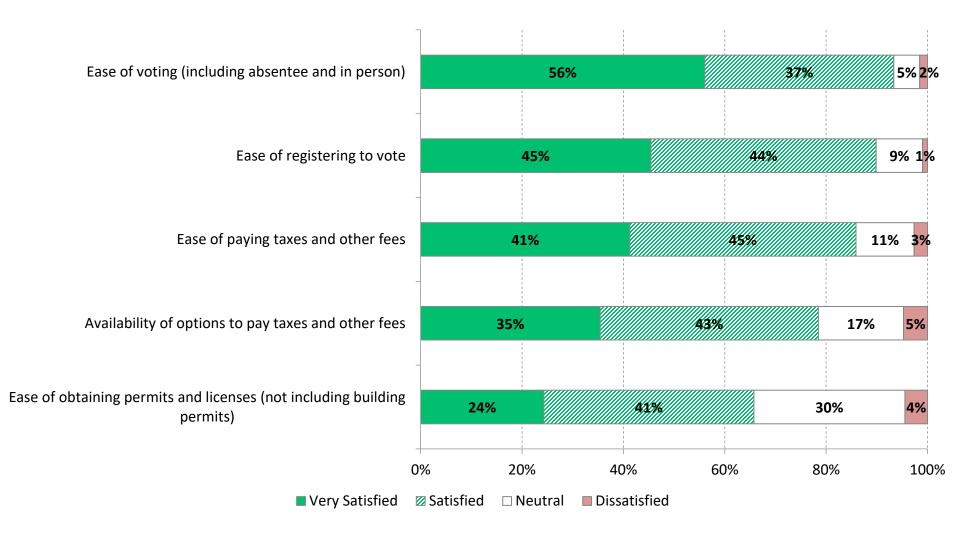

### Satisfaction with Clerk & Treasurer Office Services

by percentage of respondents (excluding <u>"unsure/not applicable"</u>)

## What is Your Preferred Choice for Paying Taxes and Other Fees (including Water Bills)?