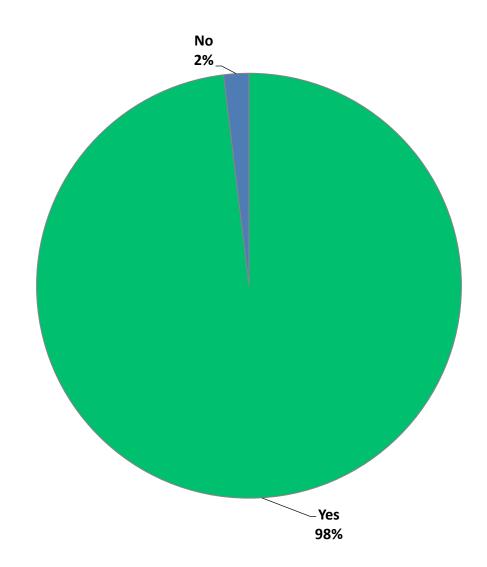

ilability of online services Enforcement of Township codes and ordinances Maintenance of streets/sidewalks/ infrastructure How well the Township is preparing for the future Overall flow of traffic



### Township Services That Should Receive the Most Emphasis from Township Leaders Over the Next Two Years

by percentage of respondents who selected the item as one of their top three choices



# Of the following Capital Improvement projects, which THREE would you select as the MOST important?

by percentage of respondents who selected the item as one of their top three choices



Township Services Clerk, Treasurer, Supervisor



### Satisfaction with Clerk & Treasurer Office Services

by percentage of respondents (excluding <u>"unsure/not applicable"</u>)



### Are You Registered to Vote?



## What is Your Preferred Choice for Paying Taxes and Other Fees (including Water Bills)?



### Satisfaction with <u>Supervisor Office Services</u>

by percentage of respondents (excluding <u>"unsure/not applicable"</u>)



### Township Services Fire & Emergency Medical Services



### Satisfaction with Fire and Emergency Medical Services

by percentage of respondents (excluding <u>"don't know/not applicable"</u>)



Are you aware that the Orion Township Fire Department transitioned from Basic Life Support to Advanced Life Support (ALS) services in June 2021?



### <u>Fire and Emergency Medical Services</u> That Should Receive the Most Emphasis from Township Leaders Over the Next Two Years

by percentage of respondents who selected the item as one of their top two choices



Township S