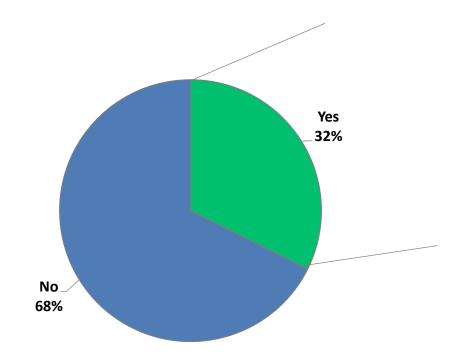

### Do You Have School-Aged Children (K-12) Living at Home?

What type(s) of school do they attends?

How important of a factor was the Lake Orion School District in your home buying decision?