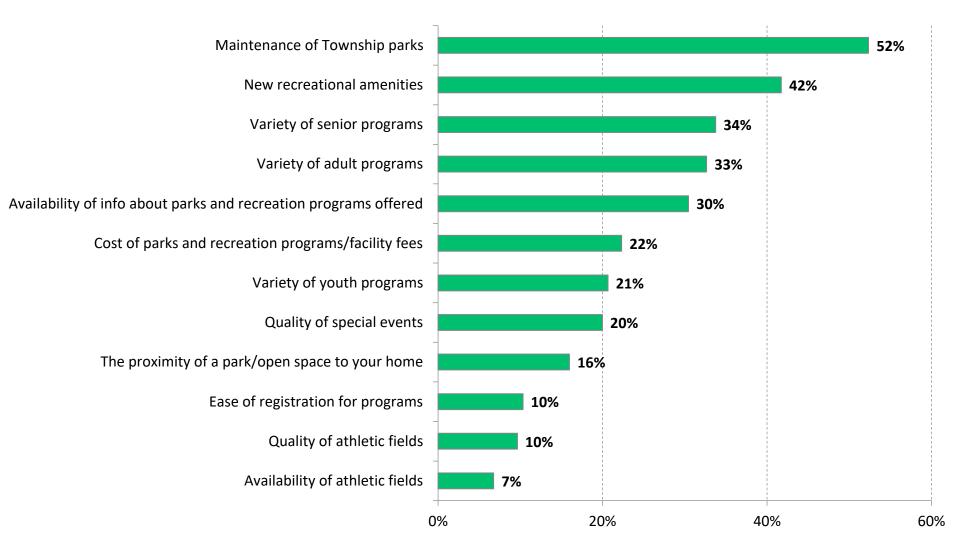

# Parks & Recreation Services That Should Receive the Most Emphasis from Township Leaders Over the Next Two Years

by percentage of respondents who selected the item as one of their top two choices