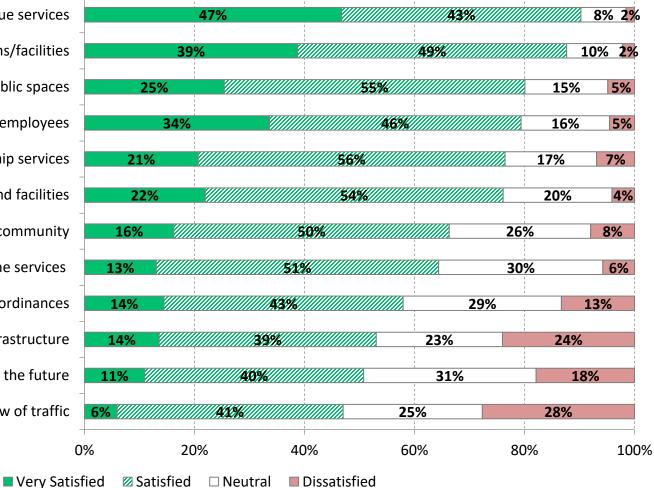

### Overall Satisfaction with Township Services

by percentage of respondents (excluding <u>"don't know/not applicable"</u>)

Quality of Police and Fire Rescue services Quality of Parks & Recreation programs/facilities Landscaping in parks and public spaces Quality of customer service from Township employees Quality of Township services Maintenance of Township buildings and facilities Effectiveness of communication with the community Overall availability of online services Enforcement of Township codes and ordinances Maintenance of streets/sidewalks/ infrastructure How well the Township is preparing for the future Overall flow of traffic