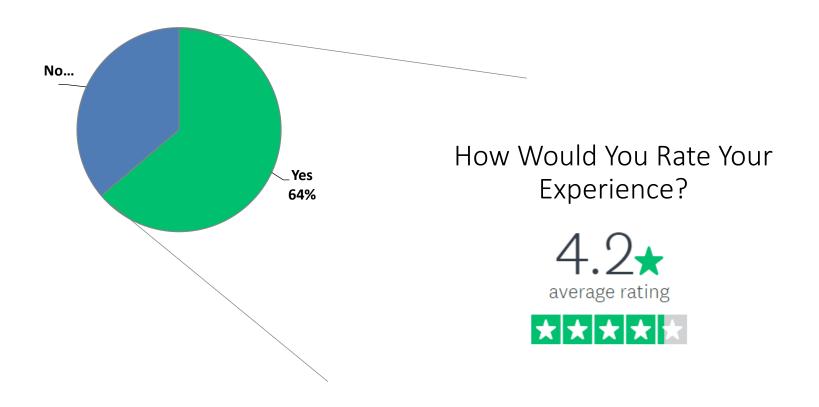

### Overall Ratings for Orion Township

by percentage of respondents (excluding <u>"don't know/not applicable"</u>)